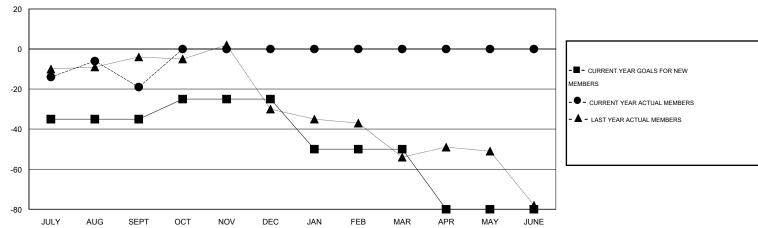

## GOALS AND ACTUAL MEMBERS CUMULATIVE

| DROPPED CLUBS: 1  DROPPED MEMBERS |              | 14 CLUBS OF 54 ADDED 1 OR MORE<br>NEW MEMBERS | GENDER DISTRIBUTION           MALE         908 (72.12%)           FEMALE         351 (27.88%) |           |
|-----------------------------------|--------------|-----------------------------------------------|-----------------------------------------------------------------------------------------------|-----------|
| DECEASED CLUB CANCELLED OTHER     | 1<br>8<br>34 | CLICK HERE FOR HEALTH ASSESSMENT DATA         | FAMILY UNIT MEMBERS HEAD OF HOUSEHOLD                                                         | 14§<br>73 |
| TOTAL                             | 43           |                                               | NON-HEAD OF HOUSEHOLD                                                                         | 76        |